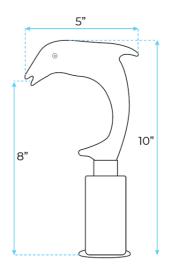

## TOUCH FREE COMMERCIAL AUTOMATIC MOTION SENSOR SINK FAUCET DOLPHIN STYLE SPECS

## Specs:

- Power: DC:6V(4AA alkaline battery)
- AC:220V-240V; 50/60HZ
- Water Consumption: 0.05-1.6Mpa
- Detection Zone: 16-32 cm or adjustable
- Motor valve lifespan: up to 500000 flushes
- Battery lifespan: 100000 cvcles
- Static Power Consumption: 0.36mw
- Working Power consumption: 0.5mw
- Inductive Opening Time: < 1 second</li>
- Inductive Closing Time: < 2 second</li>
- Dia.of inlet / outlet pipe: G1/2"
- Flux: ≥0.07L/S
- Temperature: 0.1-50°/C
- Maximum Flow Rate (GPM): 2 Gallons /Min