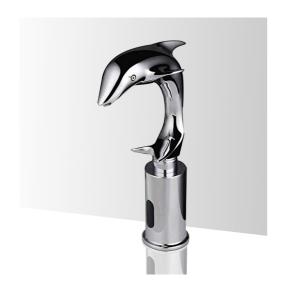

## TOUCH FREE COMMERCIAL AUTOMATIC MOTION SENSOR SINK FAUCET DOLPHIN STYLE SPECS

## **Product Details**

- Type: Basin Faucet
- Model Number: M9781
- Surface Finish: Chrome
- Feature: Electric Faucets
- Surface Treatment: Oil Rubbed
- Faucet Mount: Single Hole
- Installation Type: Deck Mount
- Number of Handle: Hands Free
- **STYLE**: CONTEMPORARY
- VALVE CORE MATERIAL: CERAMIC
- MATERIAL: COPPER 59-60%, AUTOMATIC BASIN MIXER
- FAUCET TYPE: AUTOMATIC BASIN MIXER
- CERTIFICATION: ISO9001: 2000;CE&ROHS
- FAUCET STYLE: WATERFALL SENSOR FAUCET
- USAGE:COMMERCIAL / RESIDENTIAL